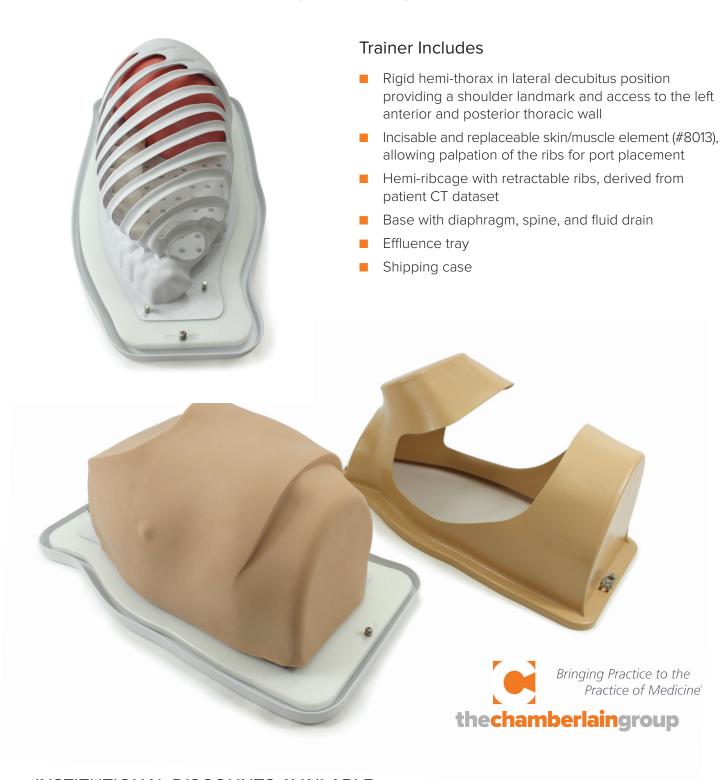

## Provides a realistic human thoracic context for lifelike VATS training with porcine tissue explants

Derived from patient CT data, the VATS Trainer for Explants Left-Sided is a hemi-thorax with all pertinent landmarks for thoracoscopic lung surgeries. The trainer presents a patient in a lateral decubitus position with exposed anterior and posterior thoracic wall. The replaceable skin/muscle element supports trocars and is comprised of our renowned mimetic tissue. Ribs may be palpated beneath the soft tissue for procedural port placement. The trainer is equipped with a tray to capture tissue effluence and is easily disassembled for cleaning.

## Accommodates porcine explants for skills development in thoracoscopic lobectomy and lung resection

INSTITUTIONAL DISCOUNTS AVAILABLE

TO ORDER CALL: +1.413.528.7744 or 800.562.7569

info@thecgroup.com