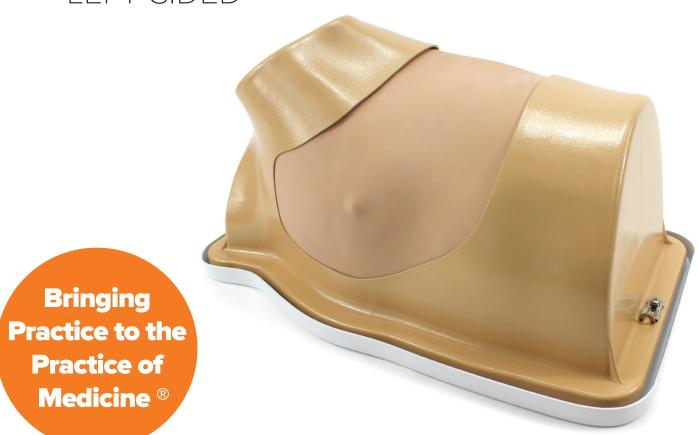

## **VATS** Trainer for Explants

LEFT-SIDED

## Provides a realistic human thoracic context for lifelike VATS training with porcine tissue explants

Derived from patient CT data, the VATS Trainer for Explants Left-Sided is a hemi-thorax with all pertinent landmarks for thoracoscopic lung surgeries. The trainer presents a patient in a lateral decubitus position with exposed anterior and posterior thoracic wall. The replaceable skin/muscle element supports trocars and is comprised of our renowned mimetic tissue. Ribs may be palpated beneath the soft tissue for procedural port placement. The trainer is equipped with a tray to capture tissue effluence and is easily disassembled for cleaning.